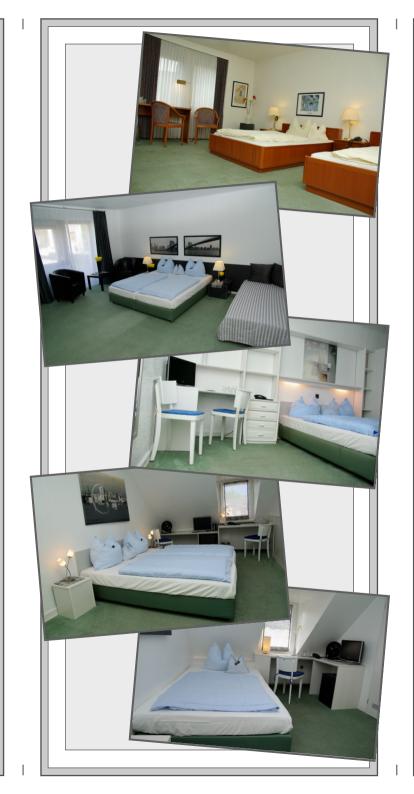

#### +++

We offer

questrooms with

\* shower / WC

- \* cosmetic mirror / hair-dryer
- ∗ mini-bar
- \* telephone | TV | radio
- \* internet access DSL 16000